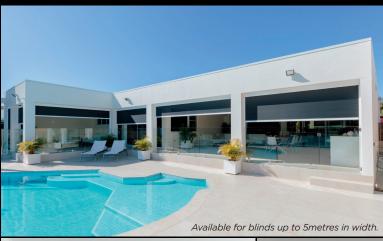

### ZIPSCREEN BLINDS WITH FREE SOLAR POWERED MOTOR

Turn your alfresco area into a comfortable new room with ABC's hugely popular Zipscreen Blinds - for a limited time only, with free solar-powered automation!